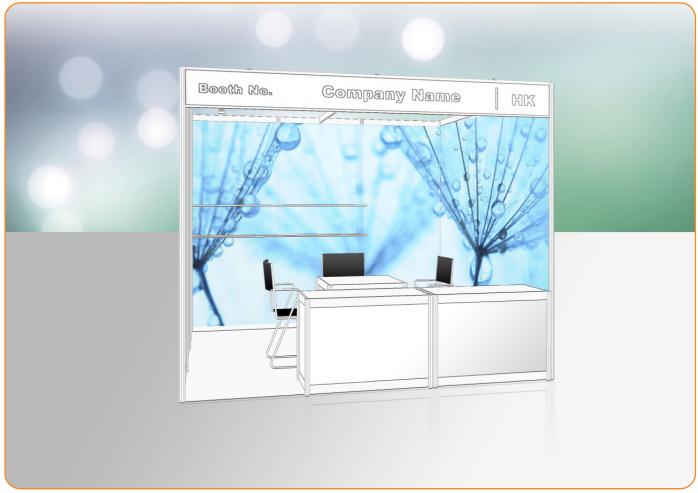

### **APPENDIX 2** (Package 2)

The color of company fascia and carpet will be remained the same as the original booth package. Company fascia color cannot be changed.

## **附錄2** (套餐2)

<sup>\*</sup> 公司名牌及地毯顏色將依照原有攤位套餐搭建,名牌顏色不可更改。