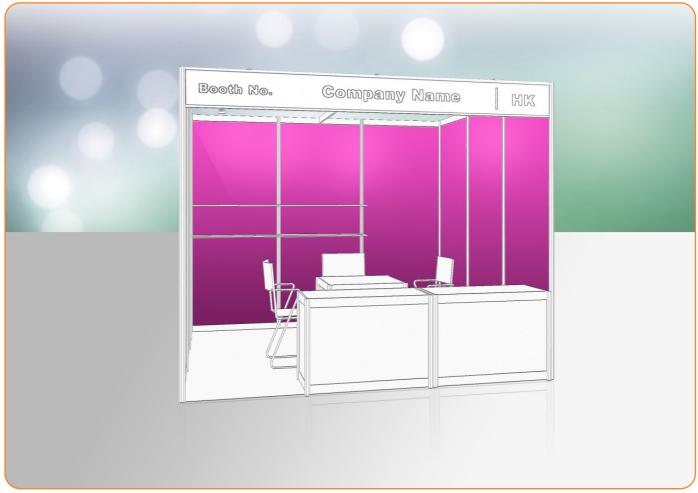

#### Package 1: to highlight the booth in unique color (顏色貼紙)

-Color sticker laminate on wall panels (without coverage of wooden shelf / cabinet / showcase / ceiling beams and poles)

Sticker color options: 

#081

□ #082

Please "tick" on  $\square$  of the appropiate package option(s).

| Booth Dimension         | Price (HK\$)     | Price (US\$)               |
|-------------------------|------------------|----------------------------|
| ~ 3m x 3m (9sq.m)       | \$3,040          | \$405                      |
| ~ 3m x 6m (18sq.m)      | \$4,050          | \$540                      |
| ☐ ~ 3m x 9m (27sq.m)    | \$5,060          | \$675                      |
| other booth dimensions, | tailor made quot | e wi <b>ll</b> be provided |

#### 套餐1: 顏色貼紙

單色貼紙裱貼於攤位內三面牆身 (並不包括層板/地櫃/飾櫃/天花及柱)

顏色貼紙選項:

Pantone 4655C #081 Pantone 7501C Pantone Cool Gray 30

□ #082 □ #072

#### 請勾選適當之項目

| 攤位面積                | 價錢 (HK\$) | 價錢 (US\$) |  |
|---------------------|-----------|-----------|--|
| □ ~ 3米 x 3米 (9平方米)  | \$3,040   | \$405     |  |
| □ ~ 3米 x 6米 (18平方米) | \$4,050   | \$540     |  |
| □ ~ 3米 x 9米 (27平方米) | \$5,060   | \$675     |  |
| □ 其他攤位面積 (請聯繫報信     | Ī)        |           |  |