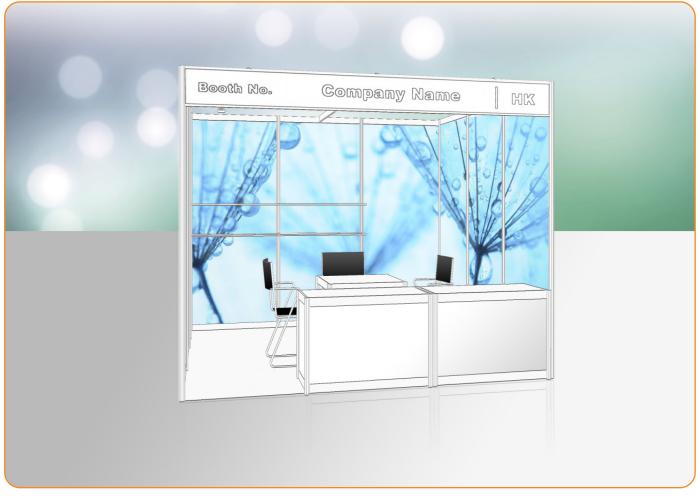

### **APPENDIX 3** (Package 3)

The color of company fascia and carpet will be remained the same as the original booth package. Company fascia color cannot be changed.