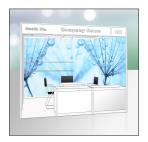

### **APPENDIX 2** (Package 2)

The color of company fascia and carpet will be remained the same as the original booth package. Company fascia color cannot be changed.